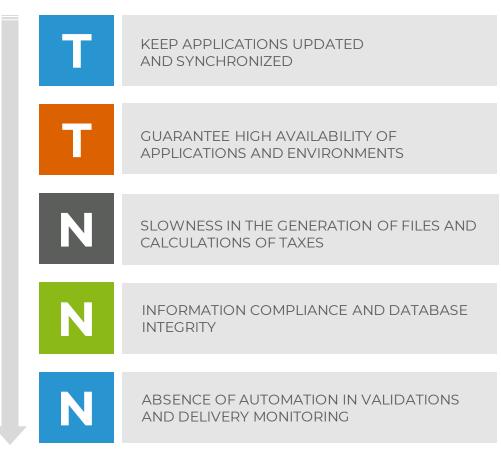

# **ORIGENTECH**

It is common for most companies to face some pains in their Fiscal Management. These pains often impact both technology and business. Below we present some relevant information about them:

#### **MAIN TRIGGERS:**