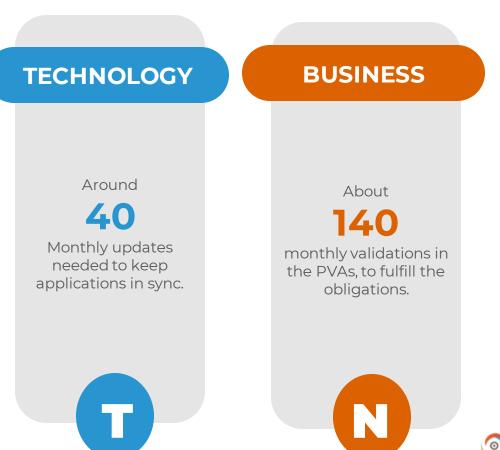

# **ORIGENTECH**

It is common for most companies to face some pains in their Fiscal Management. These pains often impact both technology and business. Below we present some relevant information about them:

#### **MAIN TRIGGERS:**