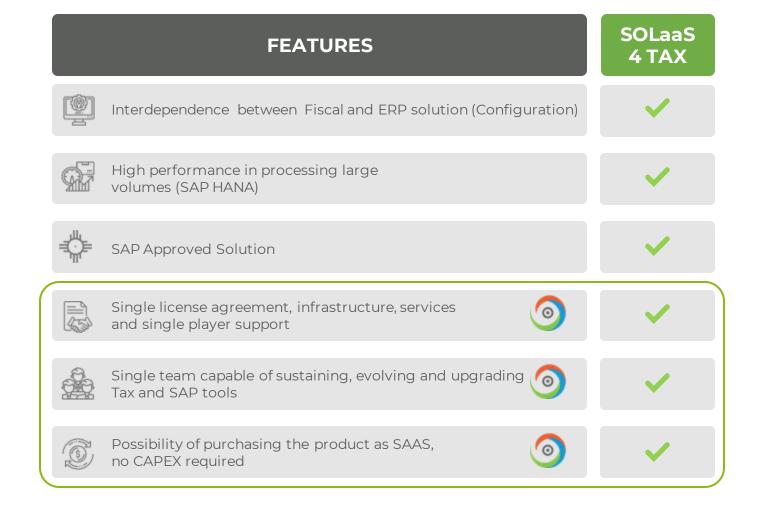

### **COMPARISON BETWEEN TAX SOLUTIONS**

In the table below, you can see the main differences between acquiring a market standard tax or NFe software (batch integration), a multi-vendor approved solution, and the single Origen SOLaaS/4 Tax solution.